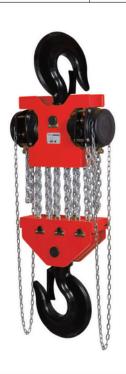

## **30t Heavy Weight Chain Block**

With powerful lifting capacities and engineered to meet the toughest industrial applications, our durable 30t heavy weight chain block is built to handle the most demanding lifting operations, whilst ensuring worker safety and efficiency.

### **Product Features**

- Factory tested to 1.5 x W.L.L.
- Super strength zinc plated alloy load chain.
- Lower hook complete with thrust race bearing.
- Fully machined lift wheel, supported by needle roller bearings.
- Weather protected automatic Weston brake with unique Twin Pawls.