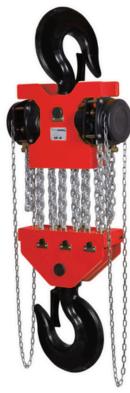

## **30t Heavy Weight Chain Block**

With powerful lifting capacities and engineered to meet the toughest industrial applications, our durable 30t heavy weight chain block is built to handle the most demanding lifting operations, whilst ensuring worker safety and efficiency.

## Capacity:

30.0t

### **Product Features**

- Factory tested to 1.5 x W.L.L.
- Super strength zinc plated alloy load chain.
- Lower hook complete with thrust race bearing.
- Fully machined lift wheel, supported by needle roller bearings.
- Weather protected automatic Weston brake with unique Twin Pawls.