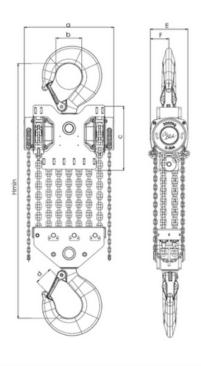

### DIMENSIONS

| PRODUCT<br>CODE | WORKING LOAD<br>LIMIT (W.L.L.) | A     | В     | С     | D     | E     | F     | Hmin   |
|-----------------|--------------------------------|-------|-------|-------|-------|-------|-------|--------|
| CBOZ300-3       | 30.0t                          | 533mm | 150mm | 105mm | 373mm | 220mm | 109mm | 1139mm |