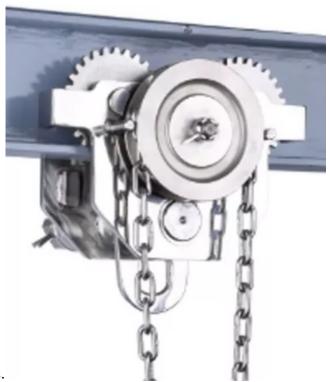

## **Stainless Steel Geared Girder Trolley**

Ideal for lifting applications in humid and acidic environments, this rugged lightweight industrial grade geared girder trolley is made from 304 grade stainless steel for optimal rust and corrosion resistance. Designed to facilitate the horizontal traverse of a hoist along a girder, and with built in side plates and trolley wheel guards, this trolley provides optimal user safety whilst meeting the most demanding lifting applications.

#### **Product Features**

- Anti-derailment side plates.
- 304 grade stainless steel construction.
- Suitable for use with a manual or powered hoist.
- Independent hanger for attachment of chain blocks.
- Precision sealed machine ball bearing trolley wheels.