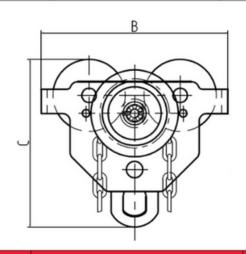

### DIMENSIONS

| PRODUCT CODE | WORKING LOAD LIMIT (W.L.L.) | A     | В     | С     | н     |
|--------------|-----------------------------|-------|-------|-------|-------|
| GTOZSS010    | 1.0t                        | 380mm | 260mm | 239mm | 135mm |
| GTOZSS020    | 2.0t                        | 390mm | 300mm | 286mm | 161mm |
| GTOZSS030    | 3.0t                        | 413mm | 345mm | 336mm | 188mm |
| GTOZSS050    | 5.0t                        | 430mm | 395mm | 393mm | 220mm |