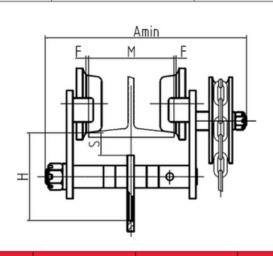

### DIMENSIONS

| PRODUCT CODE | WORKING LOAD LIMIT (W.L.L.) | A     | В     | С     | н     |
|--------------|-----------------------------|-------|-------|-------|-------|
| GTOZSS010    | 1.0t                        | 380mm | 260mm | 239mm | 135mm |
| GTOZSS020    | 2.0t                        | 390mm | 300mm | 286mm | 161mm |
| GTOZSS030    | 3.0t                        | 413mm | 345mm | 336mm | 188mm |
| GTOZSS050    | 5.0t                        | 430mm | 395mm | 393mm | 220mm |